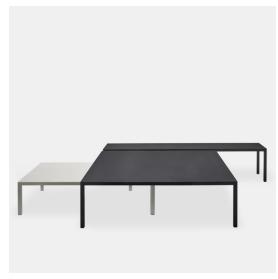

## TENSE LOW TABLE

Designed by Piergiorgio Cazzaniga, Michele Cazzaniga

"To design by simplifying, to extrapolate the essence".

This was the genesis of Tense by Piergiorgio and Michele Cazzaniga. Tense represents the core, the primary concept of the table idea, so unique and minimal to adapt to many different spaces, both residential and contract.

Small, discreet, essential: Tense Low table combines practicality with a contemporary design, typical of the Tense family. Available in a wide range of dimensions and finishes - from resin, to wood, stone and marble -, Tense Low Table fits into both residential and contract contexts. Perfect in modern but also classic living rooms, it adapts to receptions, lounge areas and waiting rooms.

Family of rectangular and square coffee tables made with the same materials and in the same finishes of the tables Tense and Tense Material. Heights 45 / 35 cm.

For further information about the finishes, find out more about Tense Collection that follows:

TENSE WHITE-BLACK-GREY / WOOD / STONE & MARBLE

| H45 | coffee table |  |
|-----|--------------|--|
|     |              |  |
| H35 | low table    |  |

P100 100

P120

120

P150

150