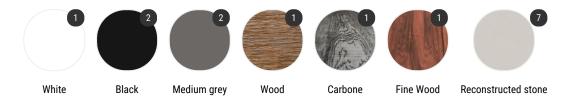

# Finishing

The number in the dot corresponds to the number of colour/material finish.

Here below, in the section FINISH OPTIONS, please note all the colours of the materials used for this product.

# Finish options

### TOP/STRUCTURE

#### Black

Top in Fenix matt black X022

Structure in matt black resin